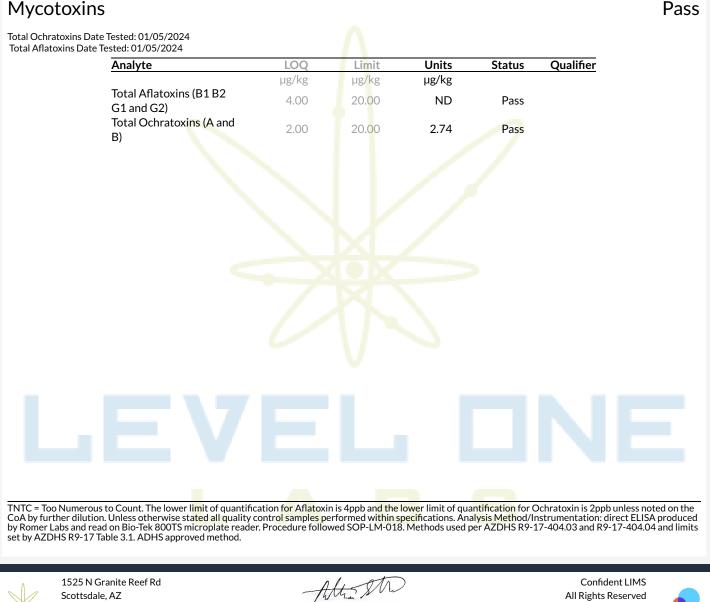

### **Mycotoxins**

## Sample: 2401LVL0017.0130

Secondary License: ; Chain of Distribution: Strain: Garys Mints; Batch#: C.GAM231218CT.ROS; Batch Size: 11 g Sample Received: 01/05/2024; Report Created: 01/12/2024; Expires: 01/12/2025 Sampling Date: 01/04/2023; Sampling Time: 10; Sampling Person: MZ Harvest Date: 12/05/2023; Manufacturing Date: 12/18/2023