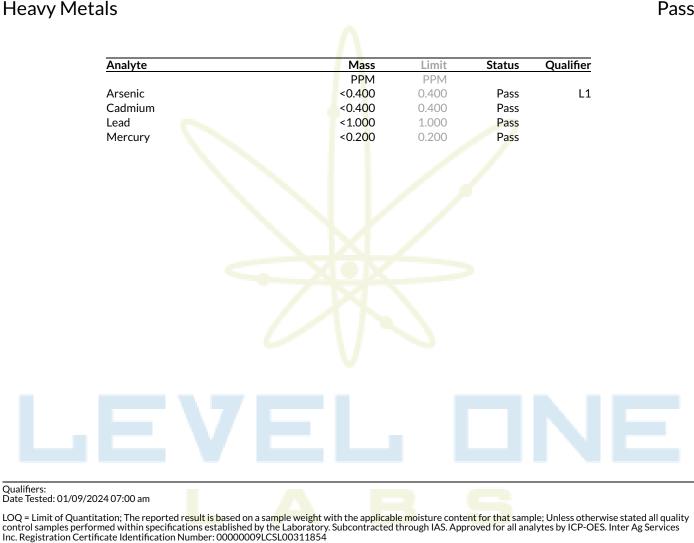

### **Heavy Metals**

1525 N Granite Reef Rd Scottsdale, AZ (480) 867-1520 http://www.levelonelabs.com

Confident LIMS All Rights Reserved coa.support@confidentlims.com (866) 506-5866 www.confidentlims.com

### Sample: 2401LVL0017.0130 Secondary License: ; Chain of Distribution:

Strain: Garys Mints; Batch#: C.GAM231218CT.ROS; Batch Size: 11 g Sample Received: 01/05/2024; Report Created: 01/12/2024; Expires: 01/12/2025 Sampling Date: 01/04/2023; Sampling Time: 10; Sampling Person: MZ Harvest Date: 12/05/2023; Manufacturing Date: 12/18/2023